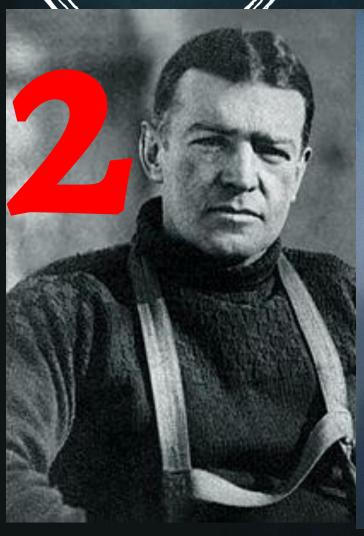

#### Question 42 – Explorers – Who was born first – earliest to latest

Arctic explorer

Shackleton Tereshkova 1<sup>st</sup> woman in space

Henson Polar explorer

Hillary 1st ascent of Everest

Fiennes 7X7X7 challenge