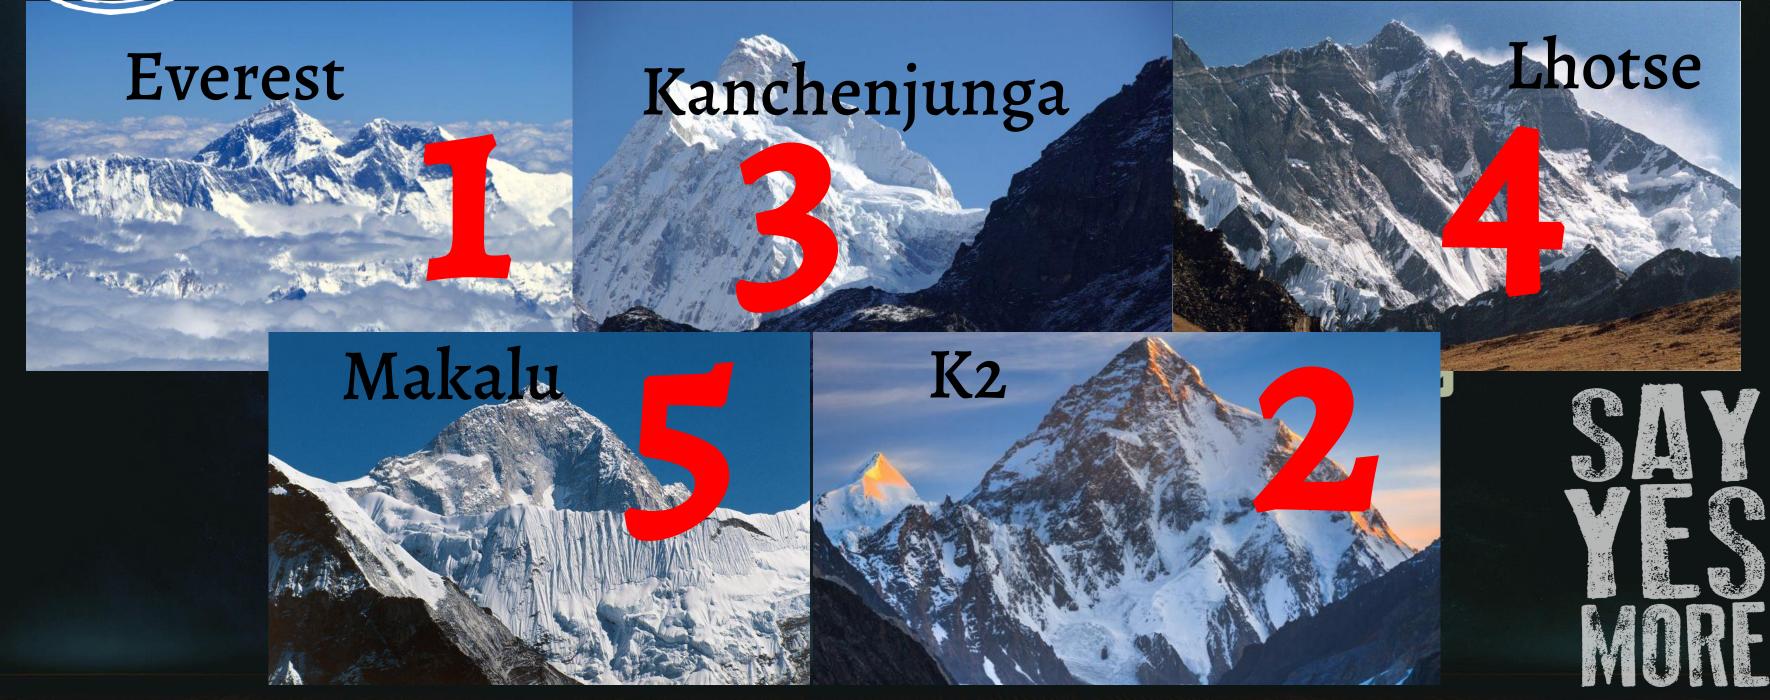

yes tribe Petra-Jordan Google









Christ the Redeemer - Rio De Janeiro





### Sydney Opera House













yes tribe







#### Question 41 – Height order – Shortest to Tallest Mountain





#### Question 42 – Explorers – Who was born first – earliest to latest











Arctic explorer

Shackleton Tereshkova 1<sup>st</sup> woman in space

Henson Polar explorer

Hillary 1st ascent of Everest

Fiennes 7X7X7 challenge



## Question 43 – Smallest to largest planets





Uranus



Earth



Jupiter



Mars Mercury



### Question 44 – Film release year – earliest to most recent



















# Question 45 – Rivers in the UK by length – shortest to longest













Wye

Clyde

Avon (Warwickshire

Foyle

Severn

Avon)