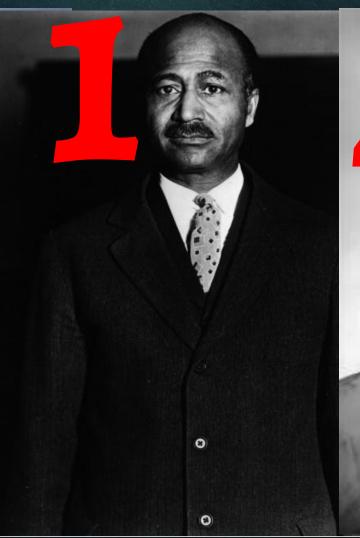

#### Question 42 – Explorers – Who was born first – earliest to latest

Arctic explorer

Shackleton Tereshkova 1<sup>st</sup> woman in space

Henson Polar explorer

Hillary 1st ascent of Everest

Fiennes 7X7X7 challenge