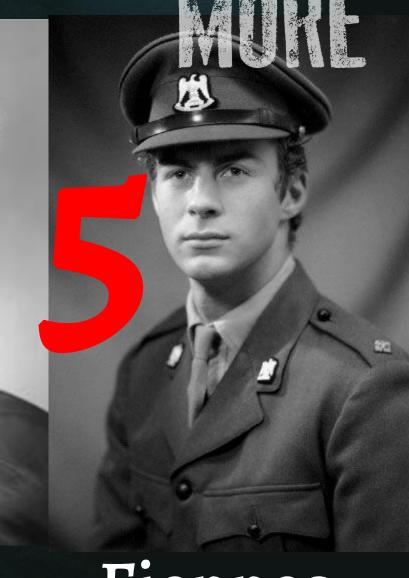

#### Question 42 – Explorers – Who was born first – earliest to latest

Arctic explorer

Shackleton Tereshkova 1<sup>st</sup> woman in space

Henson Polar explorer

Hillary 1st ascent of Everest

Fiennes 7X7X7 challenge