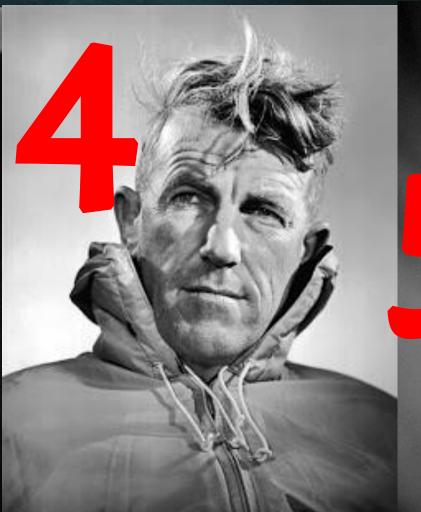

#### Question 42 – Explorers – Who was born first – earliest to latest

Arctic explorer

Shackleton Tereshkova 1<sup>st</sup> woman in space

Henson Polar explorer

Hillary 1st ascent of Everest

Fiennes 7X7X7 challenge