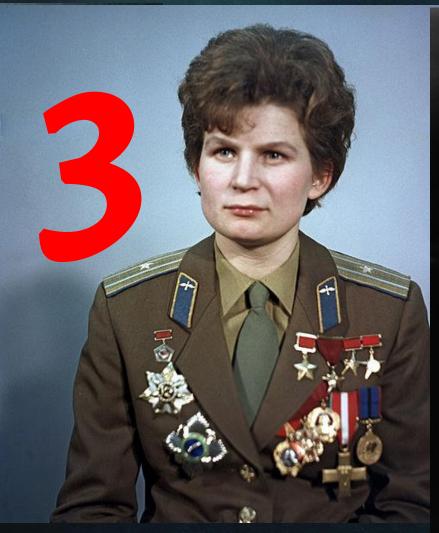

#### Question 42 – Explorers – Who was born first – earliest to latest

Arctic explorer

Shackleton Tereshkova 1<sup>st</sup> woman in space

Henson Polar explorer

Hillary 1st ascent of Everest

Fiennes 7X7X7 challenge